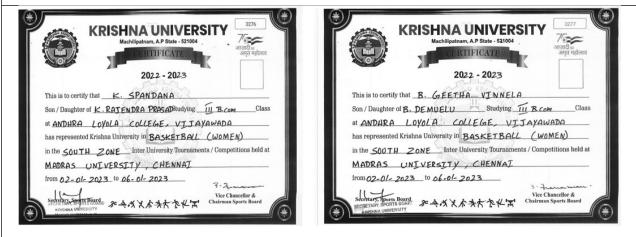

14. Participated in Basket ball women from 2-1-23 to 6-1-23 organized by Madras University, chennai.

15. Participated in Basket ball women from 15-2-23 to 18-2-23 organized by central university, Haryana