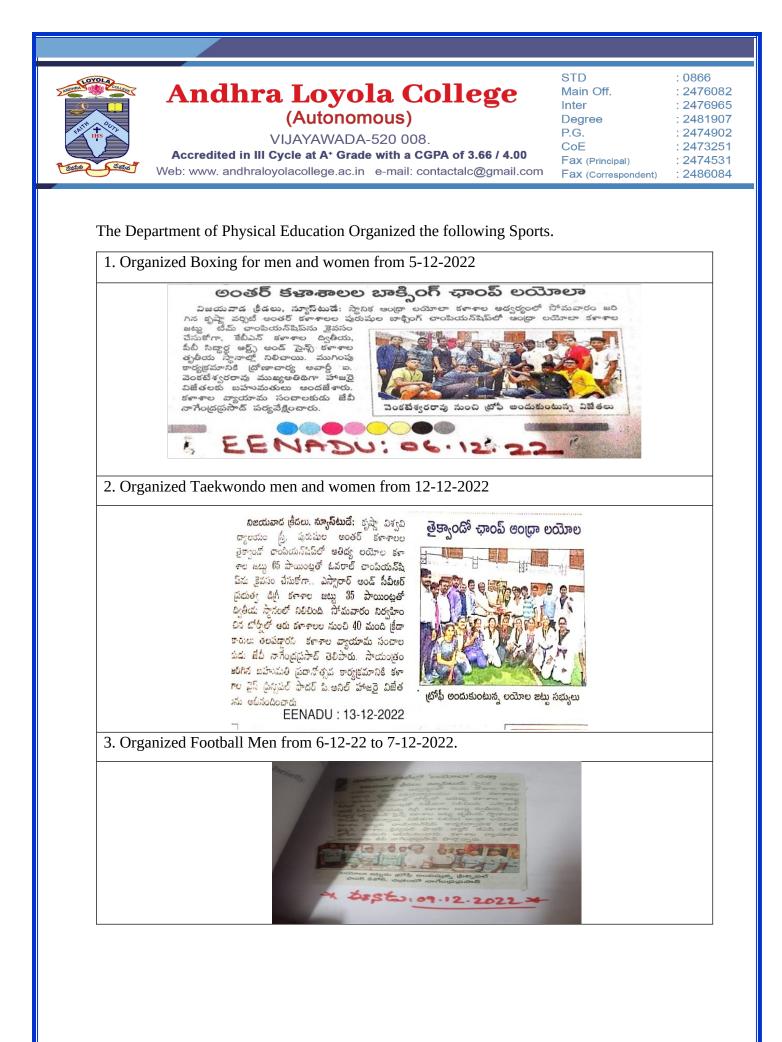

**Organization:** The Department of Physical Education organized three major Inter-collegiate Tournaments Details for this academic year on behalf of Krishna University

- 1. Boxing (M & W) held on 5-12-22, the Andhra Loyola College Men team won Champion ship.
- 2. Football (M) held on 6-12-22 & 7-12-22, the Andhra loyola college Men team won overall championship by 6 points.
- 3. Taekwondo (M & W) held on 12-12-22, the Andhra Loyola college team won overall championship by 5 points.