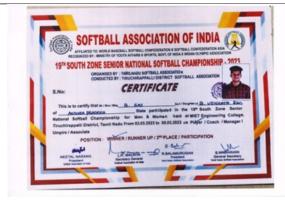

3. Won Nationals Soft Ball Men from 3rd to 5th march organized by South Zone Senior nationals.

### **Achievements:**

Won Four Krishna University Inter-Collegiate Championships

- 1. Soft Ball (M)
- 2. Boxing (M & W)
- 3. Football (M)
- 4. Taekwondo (M & W), in this academic year.
- 5. B.Sai (AC 04) won the Gold Medal in the Softball South Zone Men National Championship.
- 6. **Four of our students represented our A.P. State at the National Level events** (Athletics, Discuss Throw, Soft Ball, and Rifle Shooting).