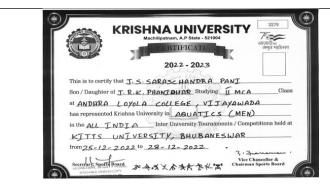

16. Participated in Aquatics men from 25-12-22 to 28-12-22 organized by KITTS university, Bhuvaneshwar.

17. Participated in Badminton women from 20-11-22 to 23-11-22 organized by Jain university, Bangalore