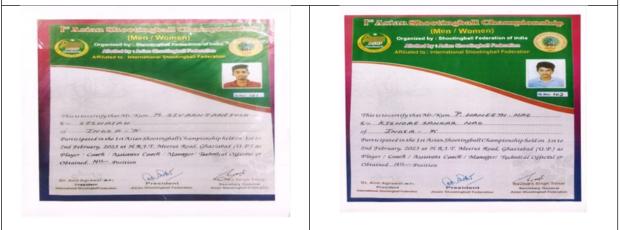

### International Representation:

Marking a historic moment in the annals of our College, two of our students, M.Siva Anjaneyulu (AEL 06), and Praneeth Nag (NEL 46) represented India in the Asian Shooting Ball senior Men Team Championship held at Ghaziabad (U.P.) on 2<sup>nd</sup> and 3<sup>rd</sup> February 2023.