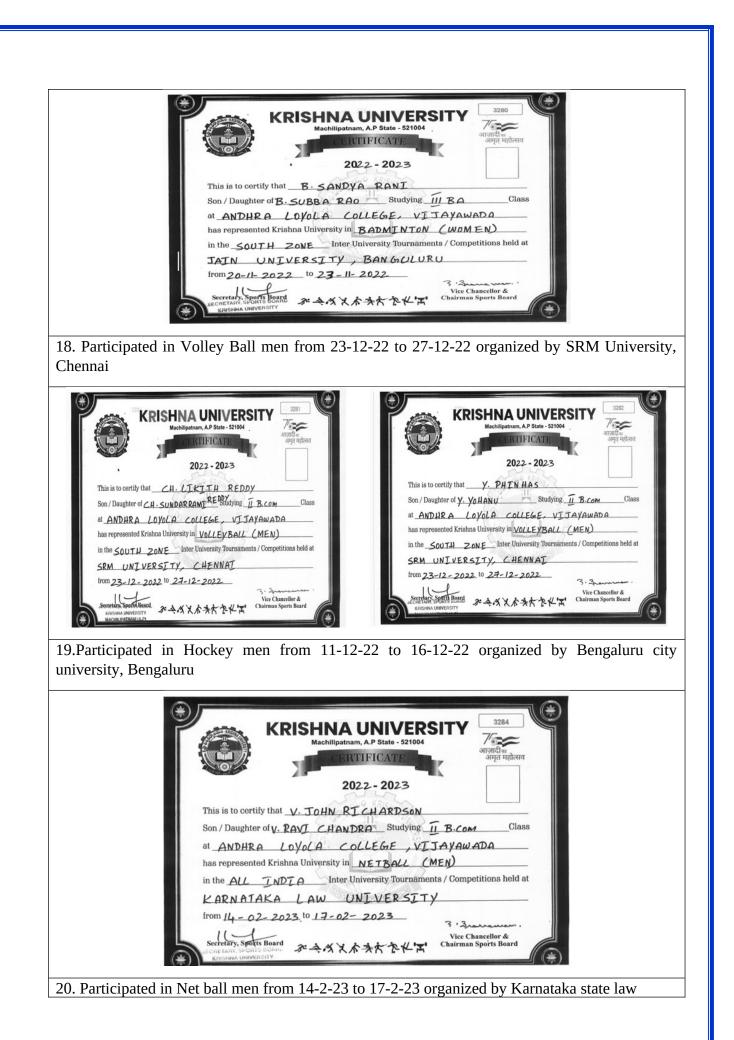

16. Participated in Aquatics men from 25-12-22 to 28-12-22 organized by KITTS university, Bhuvaneshwar.

17. Participated in Badminton women from 20-11-22 to 23-11-22 organized by Jain university, Bangalore